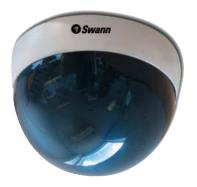

## **Imitation DomeCam** Easy Mount Cost effective security deterrent

Fool intruders with the Swann Imitation DomeCam and give an illusion that they are being watched and recorded. Even under close inspection, the authentic styling of the Imitation DomeCam makes it impossible to tell apart from real security cameras.

The Imitation DomeCam gives a feeling of security without the high cost of installing and maintaining a real security system. It easily mounts anywhere - on the ceiling or wall under entrances, hallways, indoors or outdoors. The lack of blinking lights alleviates the hassle of changing batteries, making it a cheap and maintenance free security system.